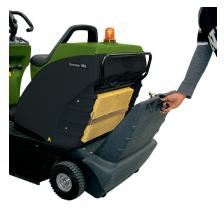

## Hand assisted low dump discharge system

Light weight high density polypropylene hopper complete with handles and wheels for easy transportation and dumping.

Sales and Service Provided By:

www.controlledaitdesign.com
919 607 6765
sales@controlledairdesign.com