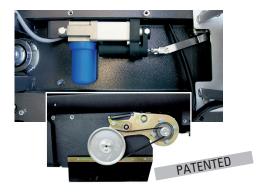

## SLS (Self Levelling System) automatic brush pressure control

System that adapts immediately the brush due to a special shock absorber. The actuator moves only in case brush adapting requirements are higher.

#### The system allows the brush to:

- immediately and constantly follow all types of surfaces self adjust brush pressure until the brush is completely
- worn out. No need to check brush wear as brush replacement is

indicated automatically on control panel display.