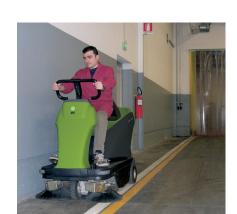

# **1050**

## Ergonomics, User Friendly

Easy to use control panel

Great working visibility

Automatic stop (by pedal release) in working mode

Manual low dump discharge system