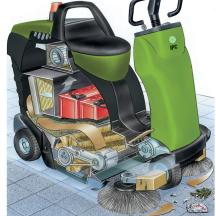

## **Great Productivity**

Large hopper capacity

Large sweeping path

## **High Performance**

SLS (Self Levelling PATENTED System) and System) automatic main brush pressure control

**Dust micro filtration** 

Dust flap for large debris collection

Pre-programmed working settings

Adjustable side brush rpm

IPC

## Ergonomics, User Friendly

Easy to use control panel

Great working visibility

Automatic stop (by pedal release) in working mode

Manual low dump discharge system

## Low Maintenance Costs

Main brush replacement without tools

Dust filter replacement without tools

Self cleaning filter system

Automatic main brush lift in reverse

## **Durability**

Heavy duty chassis in fully coated steel

Maximum protection against impact