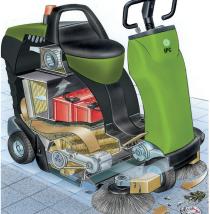

## **Great Productivity**

Large hopper capacity

Large sweeping path

## **High Performance**

SLS (Self Levelling PATENTED System) and System) automatic main brush pressure control

**Dust micro filtration** 

Dust flap for large debris collection

Pre-programmed working settings

Adjustable side brush rpm

IPC

## Ergonomics, User Friendly

Easy to use control panel

Great working visibility

Automatic stop (by pedal release) in working mode

Manual low dump discharge system

## Low Maintenance Costs

Main brush replacement without tools

Dust filter replacement without tools

Self cleaning filter system

Automatic main brush lift in reverse

## **Durability**

Heavy duty chassis in fully coated steel

Maximum protection against impact