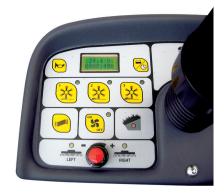

## Ergonomics, User Friendly

Easy to use control panel

Great working visibility

Automatic stop (by pedal release) in working mode

Manual low dump discharge system

### Pre-programmed working settings

3 independent programs allow best settings for all types of applications.

Filter shaker can be operated at any time. Each program can be fully personalized.