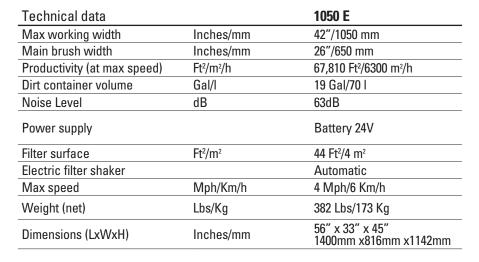

# **1050**



## **Great Productivity**



Large hopper capacity



Large sweeping path

## **High Performance**



SLS (Self Levelling PATENTED System) and System) automatic main brush pressure control



**Dust micro filtration** 



Dust flap for large debris collection



Pre-programmed working settings



Adjustable side brush rpm







IPC





### **Sweepers**

## 1050



## Ergonomics, User Friendly



Easy to use control panel



Great working visibility



Automatic stop (by pedal release) in working mode



Manual low dump discharge system



## SLS (Self Levelling System) automatic brush pressure control

System that adapts immediately the brush due to a special shock absorber. The actuator moves only in case brush adapting requirements are higher.

#### The system allows the brush to:

- immediately and constantly follow all types of surfaces self adjust brush pressure until the brush is completely
- worn out. No need to check brush wear as brush replacement is

indicated automatically on control panel display.

## Low Maintenance Costs



Main brush replacement without tools



Dust filter replacement without tools