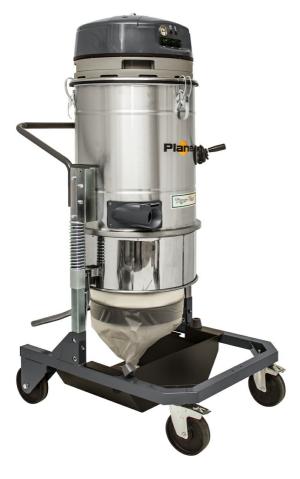

## Characteristics

- Very powerful machine capable of working with large diameter suction hoses up to 70 mm. Perfect for Food industry, machine shops, Plastics industry, Ceramics industry, printing, textiles, heavy clean-up, etc.
- 3 motors (individual). 1, 2 or 3 motors can be used at one time
- Includes a star shaped main filter
- Manual Filter Shaker (MFS) system
- HEPA Filter with a minimum efficiency of 99.97% at 0.3 micron - optional
- Equipped with the Longopac® Collection System. This is an "endless" collection bag that can be filled, cut, sealed and then dispensed to your desired length for a new use. This system is very popular in the building and construction industry, but there are also many uses for it in the food and pharmaceutical industries
- Filter chamber made of stainless steel Type 304
- Also includes a dralon pre-filter to prevent caking of fine dust

## Specifications

| PLANET 200 MB           | 112061A                    | 112061A-H                   |
|-------------------------|----------------------------|-----------------------------|
| Model Name              | PLANET 200 MB              | PLANET 200 MB HEPA          |
| Type (Powerhead)        | Electric                   | Electric                    |
| Tension                 | 120 V                      | 120 V                       |
| Frequency               | 60 Hz                      | 60 Hz                       |
| Phase                   | Single                     | Single                      |
| Wattage                 | 2400 W                     | 2400 W                      |
| Power                   | 3.2 HP                     | 3.2 HP                      |
| Amperage                | 15.8 A                     | 15.8 A                      |
| Air Flow                | 270 CFM                    | 270 CFM                     |
| Vacuum Pressure         | 71.5 " H <sub>2</sub> 0    | 71.5 " H <sub>2</sub> 0     |
| Sound Level             | 70 dB(A)                   | 70 dB(A)                    |
| Type of Power Outlet    | 20 Amps                    | 20 Amps                     |
| Filter Cleaning         | Manual Filter Shaker (MFS) | Manual Filter Shaker (MFS)  |
| Filter Type             | Star Shaped + Dralon       | Star Shaped + Dralon + HEPA |
| Recovery Capacity (Dry) | Longopac                   | Longopac                    |
| Length                  | 32 "                       | 32 "                        |
| Width                   | 26 "                       | 26 "                        |
| Height                  | 54.5 "                     | 54.5 "                      |
| Weight (Vacuum Only)    | 143 lb.                    | 143 lb.                     |
| Cord Length             | 30 ft.                     | 30 ft.                      |