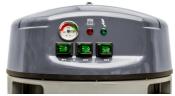

## Use only recommended tools & accessories

HEPA Filter Cartridge - Optional

Planet 200 MB Dralon Pre-filter - Included

Planet 200 MB side view

Star Shaped Polyester Main Filter

Independent Control for each motor. Pressure Gage and Filter Blockage Indicator