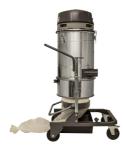

## Characteristics

- Very powerful machine capable of working with large diameter suction hoses up to 70 mm. Perfect for Food industry, machine shops, Plastics industry, Ceramics industry, printing, textiles, heavy clean-up, etc.
- 3 motors (individual). 1, 2 or 3 motors can be used at one time
- Includes a star shaped main filter
- Manual Filter Shaker (MFS) system
- HEPA Filter with a minimum efficiency of 99.97% at 0.3 micron - optional
- Equipped with the Longopac® Collection System. This is an "endless" collection bag that can be filled, cut, sealed and then dispensed to your desired length for a new use. This system is very popular in the building and construction industry, but there are also many uses for it in the food and pharmaceutical industries
- Filter chamber made of stainless steel Type 304
- Also includes a dralon pre-filter to prevent caking of fine dust

## Specifications

| PLANET 200 MB           | 112061A                    | 112061A-H                   |
|-------------------------|----------------------------|-----------------------------|
| Model Name              | PLANET 200 MB              | PLANET 200 MB HEPA          |
| Type (Powerhead)        | Electric                   | Electric                    |
| Tension                 | 120 V                      | 120 V                       |
| Frequency               | 60 Hz                      | 60 Hz                       |
| Phase                   | Single                     | Single                      |
| Wattage                 | 2400 W                     | 2400 W                      |
| Power                   | 3.2 HP                     | 3.2 HP                      |
| Amperage                | 15.8 A                     | 15.8 A                      |
| Air Flow                | 270 CFM                    | 270 CFM                     |
| Vacuum Pressure         | 71.5 " H <sub>2</sub> 0    | 71.5 " H <sub>2</sub> 0     |
| Sound Level             | 70 dB(A)                   | 70 dB(A)                    |
| Type of Power Outlet    | 20 Amps                    | 20 Amps                     |
| Filter Cleaning         | Manual Filter Shaker (MFS) | Manual Filter Shaker (MFS)  |
| Filter Type             | Star Shaped + Dralon       | Star Shaped + Dralon + HEPA |
| Recovery Capacity (Dry) | Longopac                   | Longopac                    |
| Length                  | 32 "                       | 32 "                        |
| Width                   | 26 "                       | 26 "                        |
| Height                  | 54.5 "                     | 54.5 "                      |
| Weight (Vacuum Only)    | 143 lb.                    | 143 lb.                     |
| Cord Length             | 30 ft.                     | 30 ft.                      |