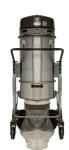

Planet 200 MB rear view

Side Mounted Manual Filter Shaker

Tangential Suction Inlet, 70 mm, Aluminum