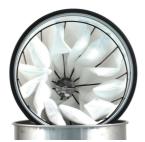

## Use only recommended tools & accessories

HEPA Filter Cartridge - Optional

Planet 200 MB Dralon Pre-filter - Included

Planet 200 MB side view

Star Shaped Polyester Main Filter

Independent Control for each motor. Pressure Gage and Filter Blockage Indicator