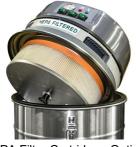

## Use only recommended tools & accessories

HEPA Filter Cartridge - Optional

Planet 200 MB Dralon Pre-filter - Included

Planet 200 MB side view

Star Shaped Polyester Main Filter

Independent Control for each motor. Pressure Gage and Filter Blockage Indicator