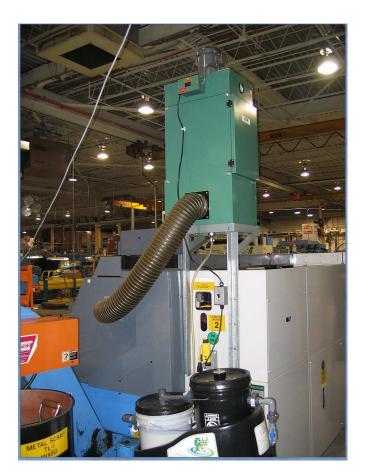

A variety of mounting options are available for the compact but powerful collection systems. The smaller SM-5 series collectors are primarily designed for direct machine mounting, but they can also be ceiling hung on smaller machine applications. A full line of accessories and options are available to simplify the installaton.

As with our larger Media Collection Systems, the SM series design provides the ultimate in filtration efficiency and performance but in a small, compact machine mountable package. The modular design of the larger SM-12 unit allows for the simple intergration of the additional HEPA filter module if secondary contaminants are generated in the manufacturing operation