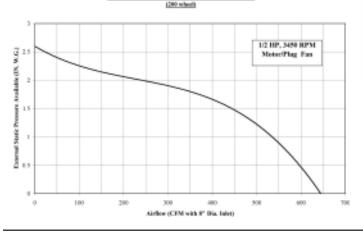

Model SM-5 UNIT PERPORMANCE CURVE at 60 Big

|  | Unit Type | Filter Area<br>(sq. ft.) | CFM  | Mtr<br>HP | Weight<br>(lbs.) | LxWxH<br>(in.) |
|--|-----------|--------------------------|------|-----------|------------------|----------------|
|  | SM-5      | 23                       | 500  | .5        | 95               | 21x19x39       |
|  | SM-12     | 58                       | 1200 | 1         | 165              | 29x26x42       |
|  | SMH-12    | 58                       | 1200 | 1.5       | 283              | 29x26x60       |