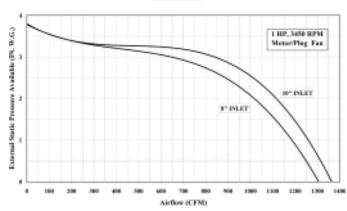

Model SM-5 UNIT PERPORMANCE CURVE at 60 Big

|  | Unit Type | Filter Area<br>(sq. ft.) | CFM  | Mtr<br>HP | Weight<br>(lbs.) | LxWxH<br>(in.) |
|--|-----------|--------------------------|------|-----------|------------------|----------------|
|  | SM-5      | 23                       | 500  | .5        | 95               | 21x19x39       |
|  | SM-12     | 58                       | 1200 | 1         | 165              | 29x26x42       |
|  | SMH-12    | 58                       | 1200 | 1.5       | 283              | 29x26x60       |