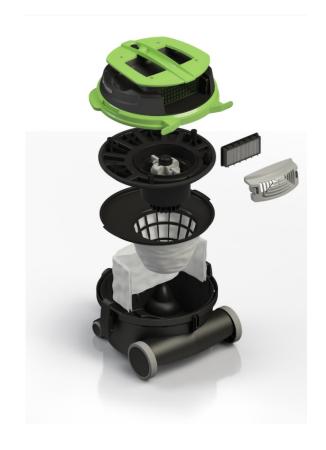

# STANDARD ACCESSORIES

**DOUBLE CLOTH FILTER** 

FTDP00756

**TOOL HOLDER** MPVR10281

**ROUND B RUSH** SPPV01736

**FLEXIBLE HOSE** TBFX00970

**CURVED WAND** MPVR10807

**TELESCOPIC TUBE** 

LAFB08321

**DOUBLE USE BRUSH** SPPV028244

**CREVICE TOOL** SPPV01756

**HARD FLOOR TOOL** SPPV01754

# **AVAILABLE ACCESSORIES**

**POLY CARTRIDGE** FTDP00507

**HEPA CARTRIDGE** FTDP00506

**MICROFIBER BAG** FTDP00680

**PAPER BAG** FTDP00225