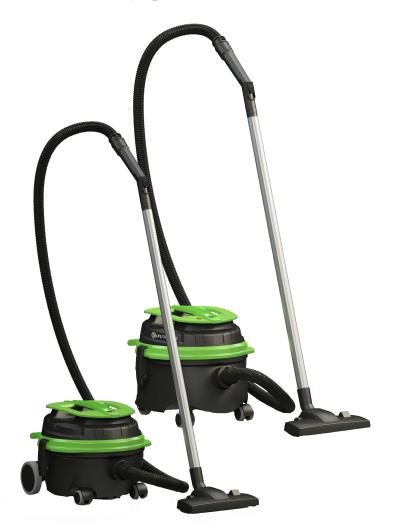

#### **PROFESSIONAL VACUUMS**

LP

**POWER** 

800 w

The LP is designed for everyday vacuuming of floors and carpeted areas. It is ecofriendly, made from 75% recycled plastic. The LP operates very quietly, allowing it to be used in noise-sensitive environments.

## **INNOVATIONS**

| PRODUCTIVITY  |            | LP 112 LUXE      | LP 116 LUXE    |
|---------------|------------|------------------|----------------|
| Tank capacity | gal/ l     | 3 gal/ 12 l      | 4 gal/ 16 l    |
| Power         | W          | 800 W            | 800 W          |
| Waterlift     | inches/ mm | 95 in/ 2413 mm   | 95 in/ 2413 mm |
| Airflow       | cfm        | 110 cfm          | 110 cfm        |
| Weight        | lbs/ kg    | 13 lbs. / 5.8 kg | 18 lbs. 8 kg   |
| Max voltage   | V          | 110-120 V        | 110-120 V      |
| Noise level   | dB (A)     | 63               | 63             |
| Dimensions    | in         | 16 x 16 x 13     | 15 x 15 x 20   |