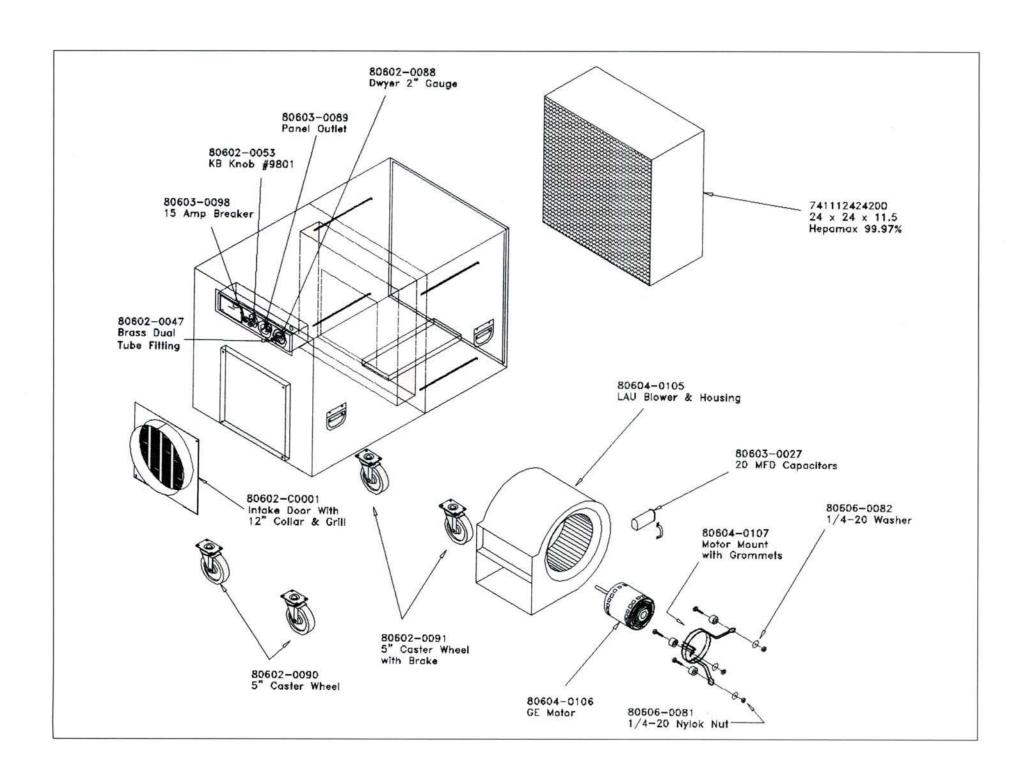

#### IDT C2000 Portable Filtration Unit

HEPA Efficiency 99.97% @ 0.3 micron

Air Flow (CFM) 2000 & 1600 Speed Control 2-speed Power Requirements 115/1/60

Amps 15

Dimensions (inches) 35" H x 26" W x 33" L Housing Painted Steel or Stainless Steel

Prefilter Size 25"x25"

HEPA Size 24"x24"x11½"

Weight (pounds) 165 Shipping Weight (pounds) 217