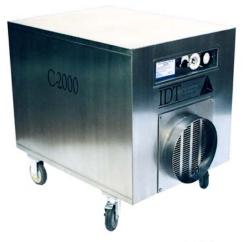

# **IDT C2000**

## PORTABLE FILTRATION UNIT

IDT C-2000 was developed to handle the rigorous demands of microdecontamination operations where reliable, high volume air filtration is essential to safety and productivity.

#### IDT C2000 Portable Filtration Unit

HEPA Efficiency 99.97% @ 0.3 micron

Air Flow (CFM) 2000 & 1600 Speed Control 2-speed Power Requirements 115/1/60

Amps 15

Dimensions (inches) 35" H x 26" W x 33" L Housing Painted Steel or Stainless Steel