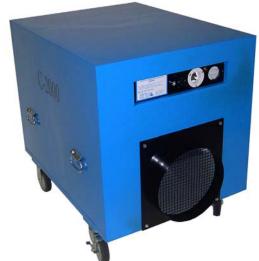

#### IDT C2000 Portable Filtration Unit

HEPA Efficiency 99.97% @ 0.3 micron

Air Flow (CFM) 2000 & 1600 Speed Control 2-speed Power Requirements 115/1/60

Amps 15

Dimensions (inches) 35" H x 26" W x 33" L Housing Painted Steel or Stainless Steel