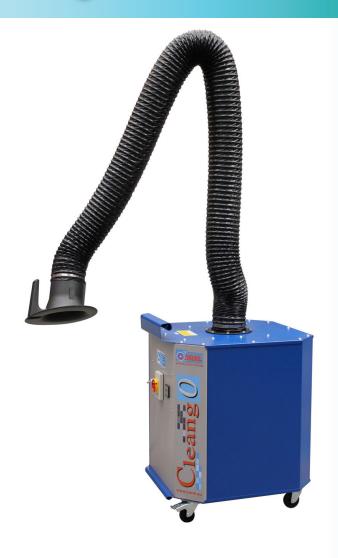

## Clean Go Welding Fume Collector

The CLEAN GO is the ideal solution for self-contained source capture of light duty weld fume and other airborne contaminants in the workplace. This portable, compact fume collector offers simple 120-volt plugn-go convenience.

The Clean Go is designed using the state-of-the art technology in source capture and is a powerful, low-maintenance solution for even tough weld fumes.

- Ultra-Low Maintenance
- Plug-n-Go Operation
- 99.9% Filter Efficiency
- 360° Dynaflex Extraction Arm for Precise Positioning
- Quiet Operation