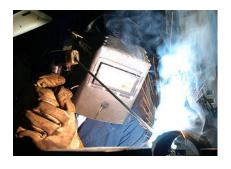

## Clean Go Welding Fume Collector

The CLEAN GO is the ideal solution for self-contained source capture of light duty weld fume and other airborne contaminants in the workplace. This portable, compact fume collector offers simple 120-volt plugn-go convenience.

The Clean Go is designed using the state-of-the art technology in source capture and is a powerful, low-maintenance solution for even tough weld fumes.

- Ultra-Low Maintenance
- Plug-n-Go Operation
- 99.9% Filter Efficiency
- 360° Dynaflex Extraction Arm for Precise Positioning
- Quiet Operation