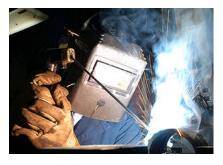

## Clean Go Welding Fume Collector

The CLEAN GO is the ideal solution for self-contained source capture of light duty weld fume and other airborne contaminants in the workplace. This portable, compact fume collector offers simple 120-volt plugn-go convenience.

The Clean Go is designed using the state-of-the art technology in source capture and is a powerful, low-maintenance solution for even tough weld fumes.

- Ultra-Low Maintenance
- Plug-n-Go Operation
- 99.9% Filter Efficiency
- 360° Dynaflex Extraction Arm for Precise Positioning
- Quiet Operation