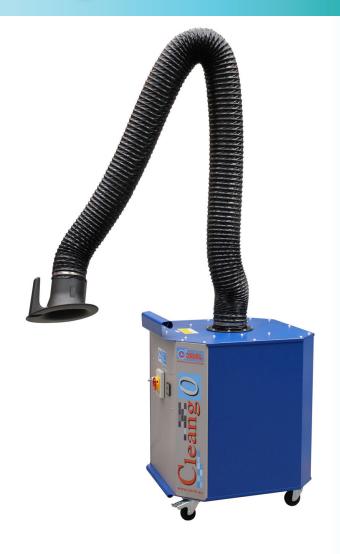

## Clean Go Welding Fume Collector

The CLEAN GO is the ideal solution for self-contained source capture of light duty weld fume and other airborne contaminants in the workplace. This portable, compact fume collector offers simple 120-volt plugn-go convenience.

The Clean Go is designed using the state-of-the art technology in source capture and is a powerful, low-maintenance solution for even tough weld fumes.

- Ultra-Low Maintenance
- Plug-n-Go Operation
- 99.9% Filter Efficiency
- 360° Dynaflex Extraction Arm for Precise Positioning
- Quiet Operation