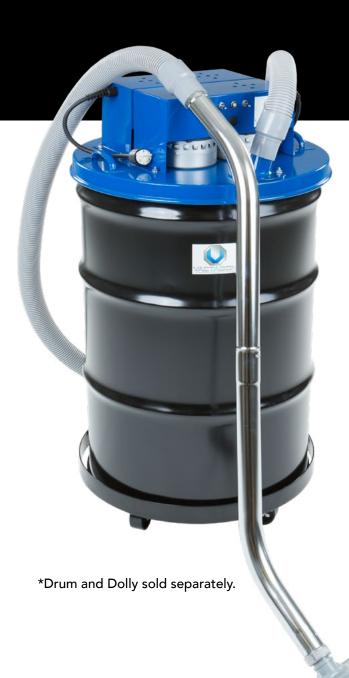

## QUAD-MOTOR ELECTRIC DRUM TOP VAC

#### TURN A 55 GALLON DRUM INTO THE BEST VACUUM YOU'LL EVER OWN

For over 25 years, the CAD Drum Top Vacuum from Industrial Vacuum has set the standard for power, durability convenience and effectiveness.

#### USER-FRIENDLY & ADAPTABLE

THE CAD DRUM TOP VACUUM HAS BEEN USED FOR LEAD PAINT REMOVAL ON THE CAPITOL BUILDING IN WASHINGTON, THE BROOKLYN BRIDGE, BY NASA, UTILITIES INCLUDING TVA, THE MILITARY AND PRIVATE INDUSTRY FOR ALL TYPES OF PLANT MAINTENANCE.

IDEAL FOR ASBESTOS, LEAD AND OTHER SENSITIVE MATERIAL CLEAN UP.

# QUAD-MOTOR ELECTRIC MODELS

QUAD-MOTOR VACUUM DT455

#### FEATURES & OPTIONS

DURABLE POWDER-COAT FINISH DUAL PRE-FILTRATION OPTIONAL HEPA FILTRATION ATTACHMENTS & ACCESSORIES 2" OR 3" INLET 110V~120V OR 220V~240V

| Electric | Power                | CFM     | Inches of Hg | Filtration | Inlet Size |
|----------|----------------------|---------|--------------|------------|------------|
| DT455    | (2) 110V or (1) 220V | 400 CFM | 6.5"         | STD        | 2" or 3"   |
| DT455H   | (2) 110V or (1) 220V | 400 CFM | 6.5"         | HEPA       | 2" or 3"   |