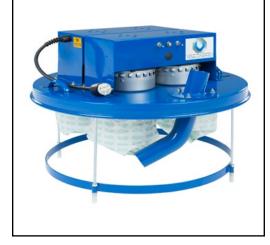

#### EXCLUSIVE QUAD PRE-FILTRATION

A DOUBLE STAGE, FOUR-CARTRIDGE FILTER SYSTEM DESIGN THAT IS EASILY CLEANED OR CHANGED TO PROTECT THE OPTIONAL FINAL HEPA FILTERING STAGE FOR MAXIMUM VACUUM POWER WITH SIMPLE MAINTENANCE.

EACH HEPA FILTER IS RATED AT 99.97% EFFICIENCY AT .3 MICRONS AND MEETS OR EXCEEDS OSHA & CLEAN AIR ACT STANDARDS.

AVAILABLE IN SINGLE, DOUBLE OR QUAD CONFIGURATIONS.

WET OR DRY OPERATION STANDARD.