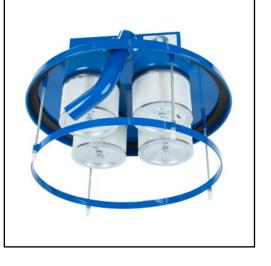

#### EXCLUSIVE QUAD PRE-FILTRATION

A DOUBLE STAGE, FOUR-CARTRIDGE FILTER SYSTEM DESIGN THAT IS EASILY CLEANED OR CHANGED TO PROTECT THE OPTIONAL FINAL HEPA FILTERING STAGE FOR MAXIMUM VACUUM POWER WITH SIMPLE MAINTENANCE.

EACH HEPA FILTER IS RATED AT 99.97% EFFICIENCY AT .3 MICRONS AND MEETS OR EXCEEDS OSHA & CLEAN AIR ACT STANDARDS.

AVAILABLE IN SINGLE, DOUBLE OR QUAD CONFIGURATIONS.

WET OR DRY OPERATION STANDARD.