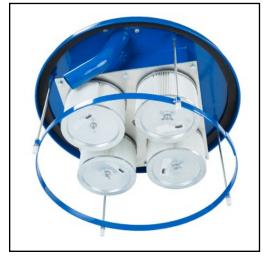

#### EXCLUSIVE QUAD PRE-FILTRATION

A DOUBLE STAGE, FOUR-CARTRIDGE FILTER SYSTEM DESIGN THAT IS EASILY CLEANED OR CHANGED TO PROTECT THE OPTIONAL FINAL HEPA FILTERING STAGE FOR MAXIMUM VACUUM POWER WITH SIMPLE MAINTENANCE.

EACH HEPA FILTER IS RATED AT 99.97% EFFICIENCY AT .3 MICRONS AND MEETS OR EXCEEDS OSHA & CLEAN AIR ACT STANDARDS.

AVAILABLE IN SINGLE, DOUBLE OR QUAD CONFIGURATIONS.

WET OR DRY OPERATION STANDARD.