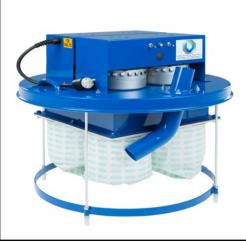

#### EXCLUSIVE QUAD PRE-FILTRATION

A DOUBLE STAGE, FOUR-CARTRIDGE FILTER SYSTEM DESIGN THAT IS EASILY CLEANED OR CHANGED TO PROTECT THE OPTIONAL FINAL HEPA FILTERING STAGE FOR MAXIMUM VACUUM POWER WITH SIMPLE MAINTENANCE.

EACH HEPA FILTER IS RATED AT 99.97% EFFICIENCY AT .3 MICRONS AND MEETS OR EXCEEDS OSHA & CLEAN AIR ACT STANDARDS.

AVAILABLE IN SINGLE, DOUBLE OR QUAD CONFIGURATIONS.

WET OR DRY OPERATION STANDARD.