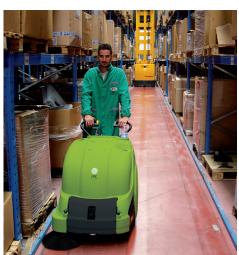

### **High Productivity**

Up to 35,000 sq. ft./hour and 4 hour run time

Large hopper capacity

Self cleaning filter system provides for optimum vacuum performance