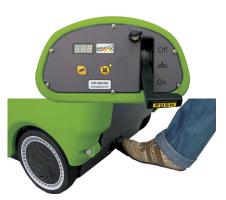

#### Ergonomics, User Friendly

Easy to use control panel

Great working visibility

Designed to assure minimum noise levels

Battery level indicator

On board charger

# DM200/3600

Maximum comfort and extreme ease of use

**Easy access to internal components** Simple to tilt entire top body

- Main brush pressure is easily adjusted from walking position

| Technical Data                 |                         | 2800                                 | 3600                                 |
|--------------------------------|-------------------------|--------------------------------------|--------------------------------------|
| Max Working Width              | Inches/mm.              | 28"/700mm                            | 36"/900mm                            |
| Main Brush Width               | Inches/mm.              | 20"/500mm                            | 28"/700mm                            |
| Productivity (Max Theoretical) | Ft <sup>2</sup> /M hour | 27,117 Ft <sup>2</sup> /2,519 M hour | 34,865 Ft <sup>2</sup> /3,239 M hour |
| Hopper capacity                | Gal/Ltr                 | 13 Gal/50 Ltr                        | 17 Gal/65 Ltr                        |
| Power Supply                   | Voltage                 | 12V                                  | 24V (2x12V)                          |
| Filter Surface                 | Ft²/ M²                 | 22 Ft <sup>2</sup> /2 M <sup>2</sup> | 32 Ft <sup>2</sup> /3 M <sup>2</sup> |
| Filter Shaker                  |                         | Standard                             | Standard                             |
| Max Speed                      | mph/Kmh                 | 3 mph/5 Kmh                          | 3 mph/5 Kmh                          |
| Weight                         | Lbs/Kg                  | 165 Lbs/75 Kg                        | 187 Lbs/85 Kg                        |
| Dimensions (LxWxH)             | Inches                  | 46"x29"x36"                          | 46"x37"x36"                          |
| Dimensions (LxWxH)             | mm                      | 1160mmx740mmx920mm                   | 1160mmx940mmx920mm                   |