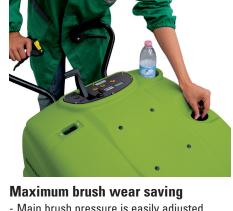

# \_\_\_\_\_\_\_\_\_\_\_**\_\_\_**

Main brush pressure adjustment with great dust control

Dust flap for large debris collection

# DM200/3600

Maximum comfort and extreme ease of use

**Easy access to internal components** Simple to tilt entire top body

- Main brush pressure is easily adjusted from walking position

| Technical Data                 |                         | 2800                                 | 3600                                 |
|--------------------------------|-------------------------|--------------------------------------|--------------------------------------|
| Max Working Width              | Inches/mm.              | 28"/700mm                            | 36"/900mm                            |
| Main Brush Width               | Inches/mm.              | 20"/500mm                            | 28"/700mm                            |
| Productivity (Max Theoretical) | Ft <sup>2</sup> /M hour | 27,117 Ft <sup>2</sup> /2,519 M hour | 34,865 Ft <sup>2</sup> /3,239 M hour |
| Hopper capacity                | Gal/Ltr                 | 13 Gal/50 Ltr                        | 17 Gal/65 Ltr                        |
| Power Supply                   | Voltage                 | 12V                                  | 24V (2x12V)                          |
| Filter Surface                 | Ft²/ M²                 | 22 Ft <sup>2</sup> /2 M <sup>2</sup> | 32 Ft <sup>2</sup> /3 M <sup>2</sup> |
| Filter Shaker                  |                         | Standard                             | Standard                             |
| Max Speed                      | mph/Kmh                 | 3 mph/5 Kmh                          | 3 mph/5 Kmh                          |
| Weight                         | Lbs/Kg                  | 165 Lbs/75 Kg                        | 187 Lbs/85 Kg                        |
| Dimensions (LxWxH)             | Inches                  | 46"x29"x36"                          | 46"x37"x36"                          |
| Dimensions (LxWxH)             | mm                      | 1160mmx740mmx920mm                   | 1160mmx940mmx920mm                   |