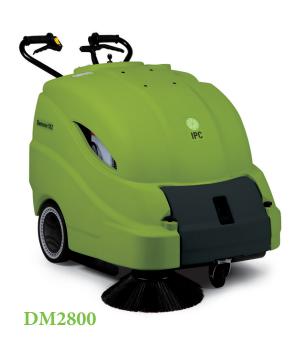

# DM2800/3600

28", 36" Industrial Vacuum Sweepers

Controlled Air Design www.controlledairdesign.com 919-607-6765

# DM200/3600

Maximum comfort and extreme ease of use

**Easy access to internal components** Simple to tilt entire top body

- Main brush pressure is easily adjusted from walking position

| Technical Data                 |                         | 2800                                 | 3600                                 |
|--------------------------------|-------------------------|--------------------------------------|--------------------------------------|
| Max Working Width              | Inches/mm.              | 28"/700mm                            | 36"/900mm                            |
| Main Brush Width               | Inches/mm.              | 20"/500mm                            | 28"/700mm                            |
| Productivity (Max Theoretical) | Ft <sup>2</sup> /M hour | 27,117 Ft <sup>2</sup> /2,519 M hour | 34,865 Ft <sup>2</sup> /3,239 M hour |
| Hopper capacity                | Gal/Ltr                 | 13 Gal/50 Ltr                        | 17 Gal/65 Ltr                        |
| Power Supply                   | Voltage                 | 12V                                  | 24V (2x12V)                          |
| Filter Surface                 | Ft²/ M²                 | 22 Ft <sup>2</sup> /2 M <sup>2</sup> | 32 Ft <sup>2</sup> /3 M <sup>2</sup> |
| Filter Shaker                  |                         | Standard                             | Standard                             |
| Max Speed                      | mph/Kmh                 | 3 mph/5 Kmh                          | 3 mph/5 Kmh                          |
| Weight                         | Lbs/Kg                  | 165 Lbs/75 Kg                        | 187 Lbs/85 Kg                        |
| Dimensions (LxWxH)             | Inches                  | 46"x29"x36"                          | 46"x37"x36"                          |
| Dimensions (LxWxH)             | mm                      | 1160mmx740mmx920mm                   | 1160mmx940mmx920mm                   |