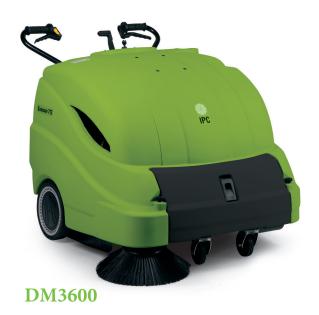

# DM2800/3600

28", 36" Industrial Vacuum Sweepers

Controlled Air Design www.controlledairdesign.com 919-607-6765

# DM200/3600

Maximum comfort and extreme ease of use

**Easy access to internal components** Simple to tilt entire top body

- Main brush pressure is easily adjusted from walking position

| Technical Data                 |                         | 2800                                 | 3600                                 |
|--------------------------------|-------------------------|--------------------------------------|--------------------------------------|
| Max Working Width              | Inches/mm.              | 28"/700mm                            | 36"/900mm                            |
| Main Brush Width               | Inches/mm.              | 20"/500mm                            | 28"/700mm                            |
| Productivity (Max Theoretical) | Ft <sup>2</sup> /M hour | 27,117 Ft <sup>2</sup> /2,519 M hour | 34,865 Ft <sup>2</sup> /3,239 M hour |
| Hopper capacity                | Gal/Ltr                 | 13 Gal/50 Ltr                        | 17 Gal/65 Ltr                        |
| Power Supply                   | Voltage                 | 12V                                  | 24V (2x12V)                          |
| Filter Surface                 | Ft²/ M²                 | 22 Ft <sup>2</sup> /2 M <sup>2</sup> | 32 Ft <sup>2</sup> /3 M <sup>2</sup> |
| Filter Shaker                  |                         | Standard                             | Standard                             |
| Max Speed                      | mph/Kmh                 | 3 mph/5 Kmh                          | 3 mph/5 Kmh                          |
| Weight                         | Lbs/Kg                  | 165 Lbs/75 Kg                        | 187 Lbs/85 Kg                        |
| Dimensions (LxWxH)             | Inches                  | 46"x29"x36"                          | 46"x37"x36"                          |
| Dimensions (LxWxH)             | mm                      | 1160mmx740mmx920mm                   | 1160mmx940mmx920mm                   |