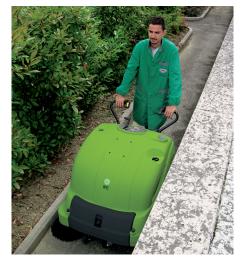

### **High Productivity**

Up to 35,000 sq. ft./hour and 4 hour run time

Large hopper capacity

Self cleaning filter system provides for optimum vacuum performance