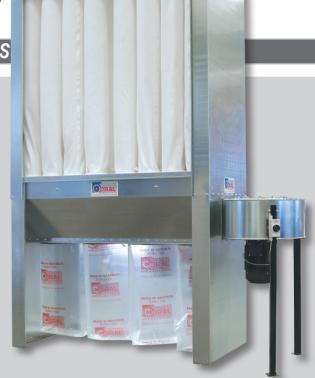

## MODULAR FILTER UNIT FOR WOOD DUST APPLICATIONS

FAST AND EASY INDOOR INSTALLATION

SPACE-SAVING

**LOW NOISE LEVEL** 

8'-10"

2'-111/2"

THE **FM10 READY** FILTER UNIT IS THE MOST AFFORDABLE AND PRACTICAL SOLUTION WITH A LARGE FILTERING SURFACE FOR WOOD DUST EXTRACTION.