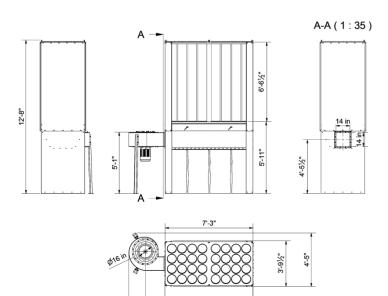

## MODULAR FILTER UNIT FOR WOOD DUST APPLICATIONS

FAST AND EASY INDOOR INSTALLATION

SPACE-SAVING

**LOW NOISE LEVEL** 

8'-10"

2'-111/2"

THE **FM10 READY** FILTER UNIT IS THE MOST AFFORDABLE AND PRACTICAL SOLUTION WITH A LARGE FILTERING SURFACE FOR WOOD DUST EXTRACTION.

|                                     | FM10 READY           |
|-------------------------------------|----------------------|
| POWER                               | 10 HP/ 7,5 KW        |
| SUPPLY VOLTAGE                      | 230 or 460 Volts 3ph |
| FAN ROTATION SPEED                  | 1750 RPM             |
| AVARAGE NOISE LEVEL                 | 79 dBA               |
| AIRFLOW CAPACITY                    | 5,000 CFM            |
| PRESSION                            | 6 Inches WG          |
| WEIGHT                              | 793 lbs              |
| NO. OF SLEEVES                      | 32                   |
| FILTERING SURFACE                   | 510 sq.ft            |
| NO. OF COLLECTING BAGS              | 4                    |
| WASTE DUST COLLECTION BAGS CAPACITY | 34 ft³ total         |