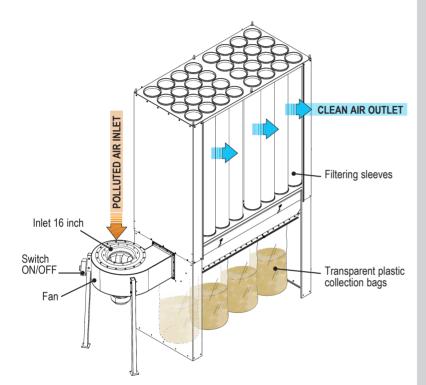

## MODULAR FILTER UNIT FOR WOOD DUST APPLICATIONS

FAST AND EASY INDOOR INSTALLATION

SPACE-SAVING

**LOW NOISE LEVEL** 

8'-10"

2'-111/2"

THE **FM10 READY** FILTER UNIT IS THE MOST AFFORDABLE AND PRACTICAL SOLUTION WITH A LARGE FILTERING SURFACE FOR WOOD DUST EXTRACTION.

|                                     | FM10 READY           |
|-------------------------------------|----------------------|
| POWER                               | 10 HP/ 7,5 KW        |
| SUPPLY VOLTAGE                      | 230 or 460 Volts 3ph |
| FAN ROTATION SPEED                  | 1750 RPM             |
| AVARAGE NOISE LEVEL                 | 79 dBA               |
| AIRFLOW CAPACITY                    | 5,000 CFM            |
| PRESSION                            | 6 Inches WG          |
| WEIGHT                              | 793 lbs              |
| NO. OF SLEEVES                      | 32                   |
| FILTERING SURFACE                   | 510 sq.ft            |
| NO. OF COLLECTING BAGS              | 4                    |
| WASTE DUST COLLECTION BAGS CAPACITY | 34 ft³ total         |