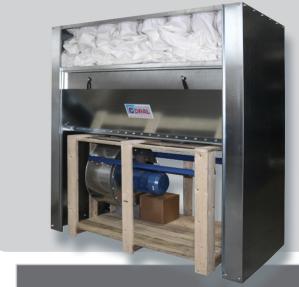

## MODULAR FILTER UNIT FOR WOOD DUST APPLICATIONS

FAST AND EASY INDOOR INSTALLATION

SPACE-SAVING

**LOW NOISE LEVEL** 

8'-10"

2'-111/2"

THE **FM10 READY** FILTER UNIT IS THE MOST AFFORDABLE AND PRACTICAL SOLUTION WITH A LARGE FILTERING SURFACE FOR WOOD DUST EXTRACTION.