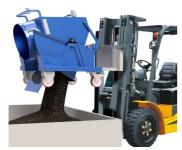

## **Characteristics**

- Interceptor with Self-Dumping Overturning Hopper (SDOH) for the recovery of large quantities of metal chips mixed with some oil/coolant
- The internal volume of the hopper is 52 gal. (200L). A screen inside the hopper separates the upper part from the lower part. It can recover 26 gal. (100L) of metal chips and 26 gal. (100L) of oil/coolant
- The metal chips are separated from the oil inside the hopper. The metal chips are recovered in the upper part of the hopper and the oil is deposited at the bottom of the hopper. The screen can be removed and 52 gal. (200L) of chips can be recovered
- The oil is emptied using the 1" drain valve
- The recovered metal chips are easily emptied using a forklift to lift and dump the contents of the hopper. There is no manual lifting required. The manually operated dumping mechanism is easy to use
- Four 5" (125 mm) wheels, allow for maximum maneuverability