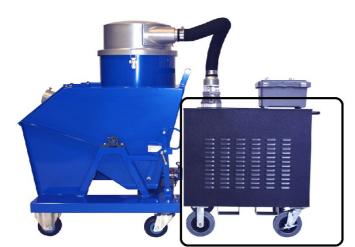

## **Characteristics**

- Interceptor with Self-Dumping Overturning Hopper (SDOH) for the recovery of large quantities of metal chips mixed with some oil/coolant
- The internal volume of the hopper is 52 gal. (200L). A screen inside the hopper separates the upper part from the lower part. It can recover 26 gal. (100L) of metal chips and 26 gal. (100L) of oil/coolant
- The metal chips are separated from the oil inside the hopper. The metal chips are recovered in the upper part of the hopper and the oil is deposited at the bottom of the hopper. The screen can be removed and 52 gal. (200L) of chips can be recovered
- The oil is emptied using the 1" drain valve
- The recovered metal chips are easily emptied using a forklift to lift and dump the contents of the hopper. There is no manual lifting required. The manually operated dumping mechanism is easy to use
- Four 5" (125 mm) wheels, allow for maximum maneuverability

## **Specifications**

| INT-300L (SDOH)         | 219901                      |
|-------------------------|-----------------------------|
| Model Name              | INT-300L (SDOH) INTERCEPTOR |
| Suction Inlet           | 90 mm                       |
| Cart Type               | Carriage Base (CB)          |
| Total Recovery Capacity | 52 gal.                     |
| Length                  | 43 "                        |
| Width                   | 37 "                        |
| Height                  | 50 "                        |