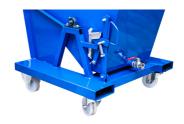

## **Characteristics**

- Interceptor with Self-Dumping Overturning Hopper (SDOH) for the recovery of large quantities of metal chips mixed with some oil/coolant
- The internal volume of the hopper is 52 gal. (200L). A screen inside the hopper separates the upper part from the lower part. It can recover 26 gal. (100L) of metal chips and 26 gal. (100L) of oil/coolant
- The metal chips are separated from the oil inside the hopper. The metal chips are recovered in the upper part of the hopper and the oil is deposited at the bottom of the hopper. The screen can be removed and 52 gal. (200L) of chips can be recovered
- The oil is emptied using the 1" drain valve
- The recovered metal chips are easily emptied using a forklift to lift and dump the contents of the hopper. There is no manual lifting required. The manually operated dumping mechanism is easy to use
- Four 5" (125 mm) wheels, allow for maximum maneuverability

## **Specifications**

| INT-300L (SDOH)         | 219901                      |
|-------------------------|-----------------------------|
| Model Name              | INT-300L (SDOH) INTERCEPTOR |
| Suction Inlet           | 90 mm                       |
| Cart Type               | Carriage Base (CB)          |
| Total Recovery Capacity | 52 gal.                     |
| Length                  | 43 "                        |
| Width                   | 37 "                        |
| Height                  | 50 "                        |