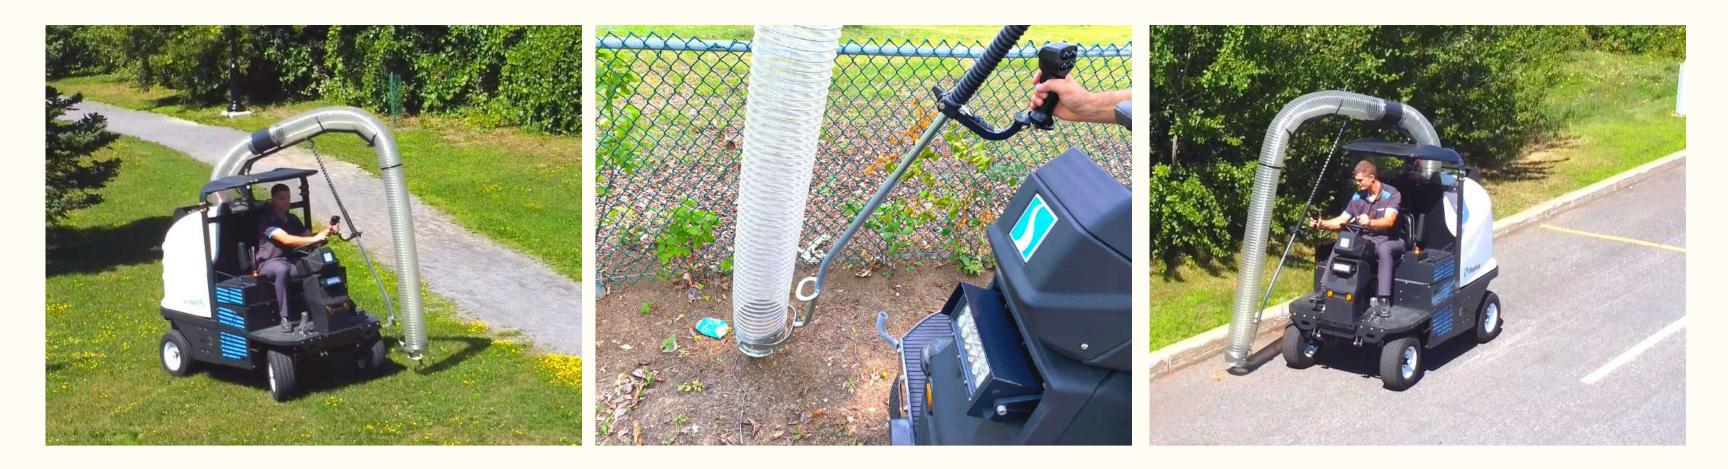

- Effortless litter removal using 48 in. (1219 mm) wide vacuum head;
- 15 ft. (4.57 m) retractable wander hose for confined, hard-to-reach areas;
- A CDL permit is not required to operate this machine;
- Fully street legal lighting;
- 10 to 12 year lifespan;
- OEM spare parts shipped within 48 hours;
- Madvac has a 30+ years track record of success when your machine is due for replacement we'll still be around.