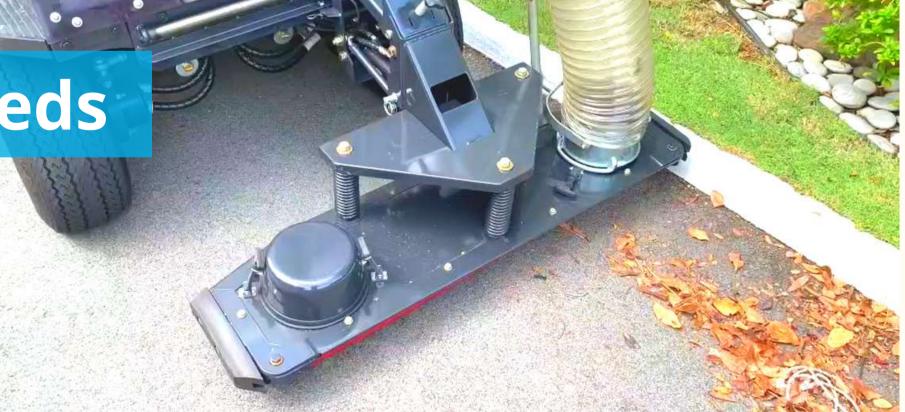

- Effortless litter removal using 48 in. (1219 mm) wide vacuum head;
- 15 ft. (4.57 m) retractable wander hose for confined, hard-to-reach areas;
- A CDL permit is not required to operate this machine;
- Fully street legal lighting;
- 10 to 12 year lifespan;
- OEM spare parts shipped within 48 hours;
- Madvac has a 30+ years track record of success when your machine is due for replacement we'll still be around.

## Configure the LN50 according to your specific requirements

- 48 in. (1219 mm) vacuum head
- Retractable wander hose
- Litter collector bags or bagless debris system (Kevlar bin)
- Water mist system (additional dust control)
- Overhead sunshield roof
- Heated seat
- Tire flatproofing
- Fire extinguisher