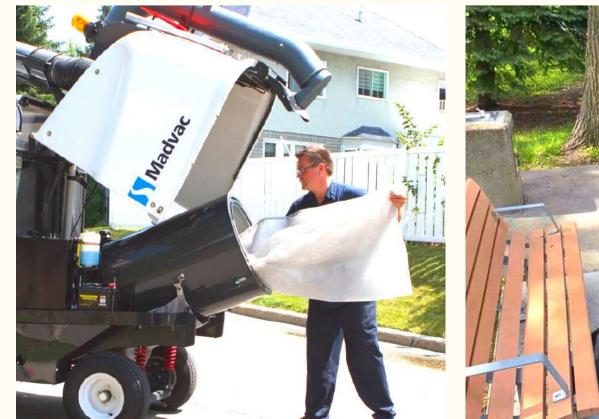

| Vacuum hose    | 7 in. (178 mm)                       |
|----------------|--------------------------------------|
| Wander hose    | Diameter: 6 in. (152 mm);            |
|                | length: 15 ft. (4.57 m)              |
| Bagless system | Kevlar bin can be filled and emptied |
|                | into off-the-shelf bags              |