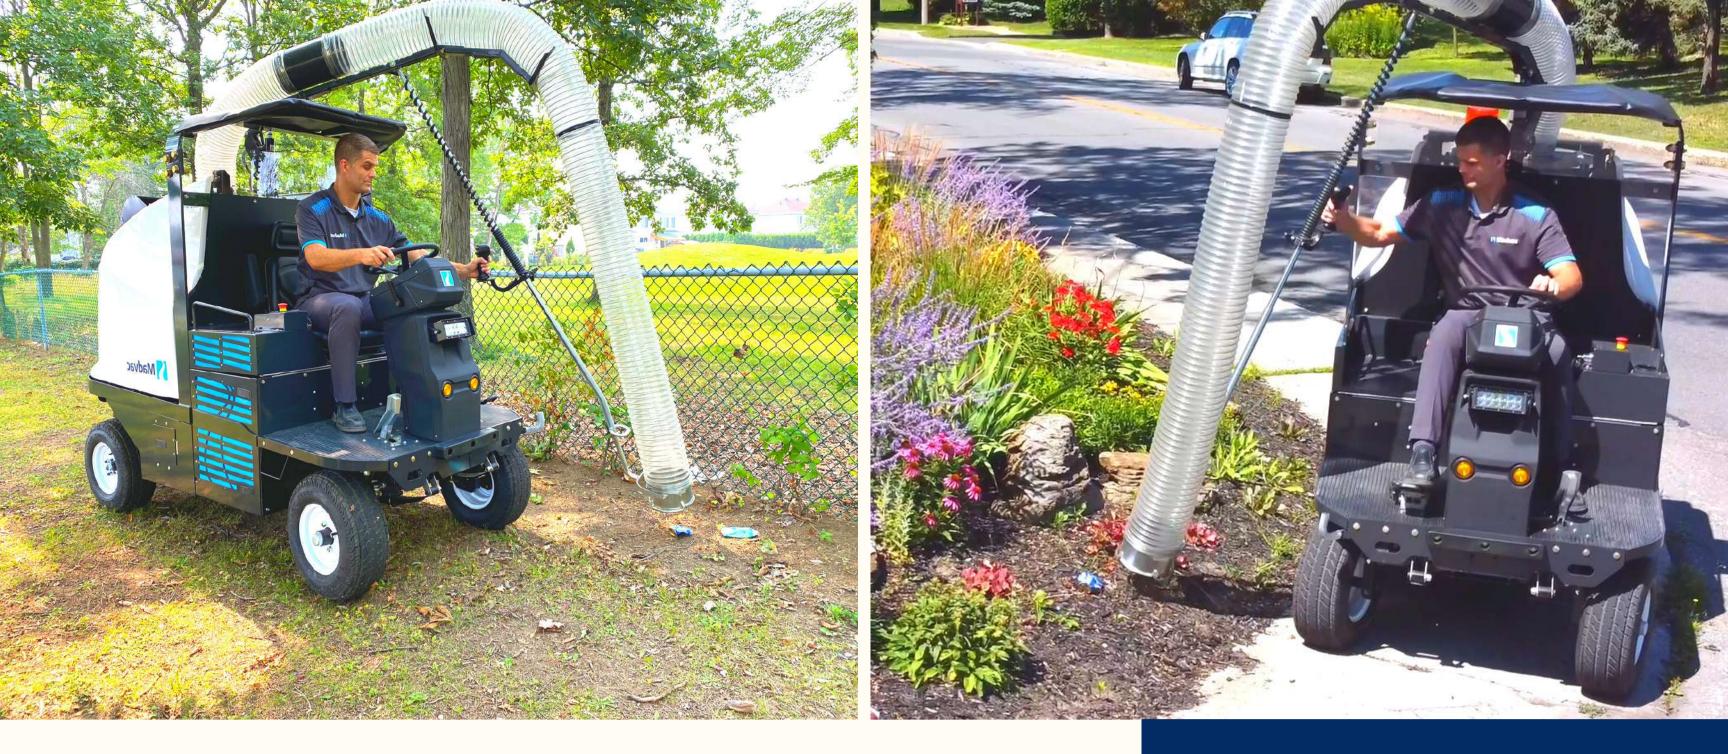

# ELECTRIC ALL-TERRAIN LITTER VACUUM LN50 VEV<sup>5</sup>

Lithium battery pack with up to 9 hours autonomy

From concrete to grass, the electric LN50 can tackle all types of urban terrain with ease

- Parks
- Sidewalks
- Bike & pedestrian lanes
- Curb side
- Alleys
- Pathways

LN50 is the perfect allterrain litter solution for

Cities & municipalities

### Parking lots

### Alongside buildings

effortless use

- Outdoor cleaning contractors
- Airports & seaports
- Transit authorities
- Healthcare services
- Distribution centers
- Shopping malls
- Educational & sports facilities
- Manufacturing facilities
- Amusement parks
- Casinos
- Military
- Correctional facilities