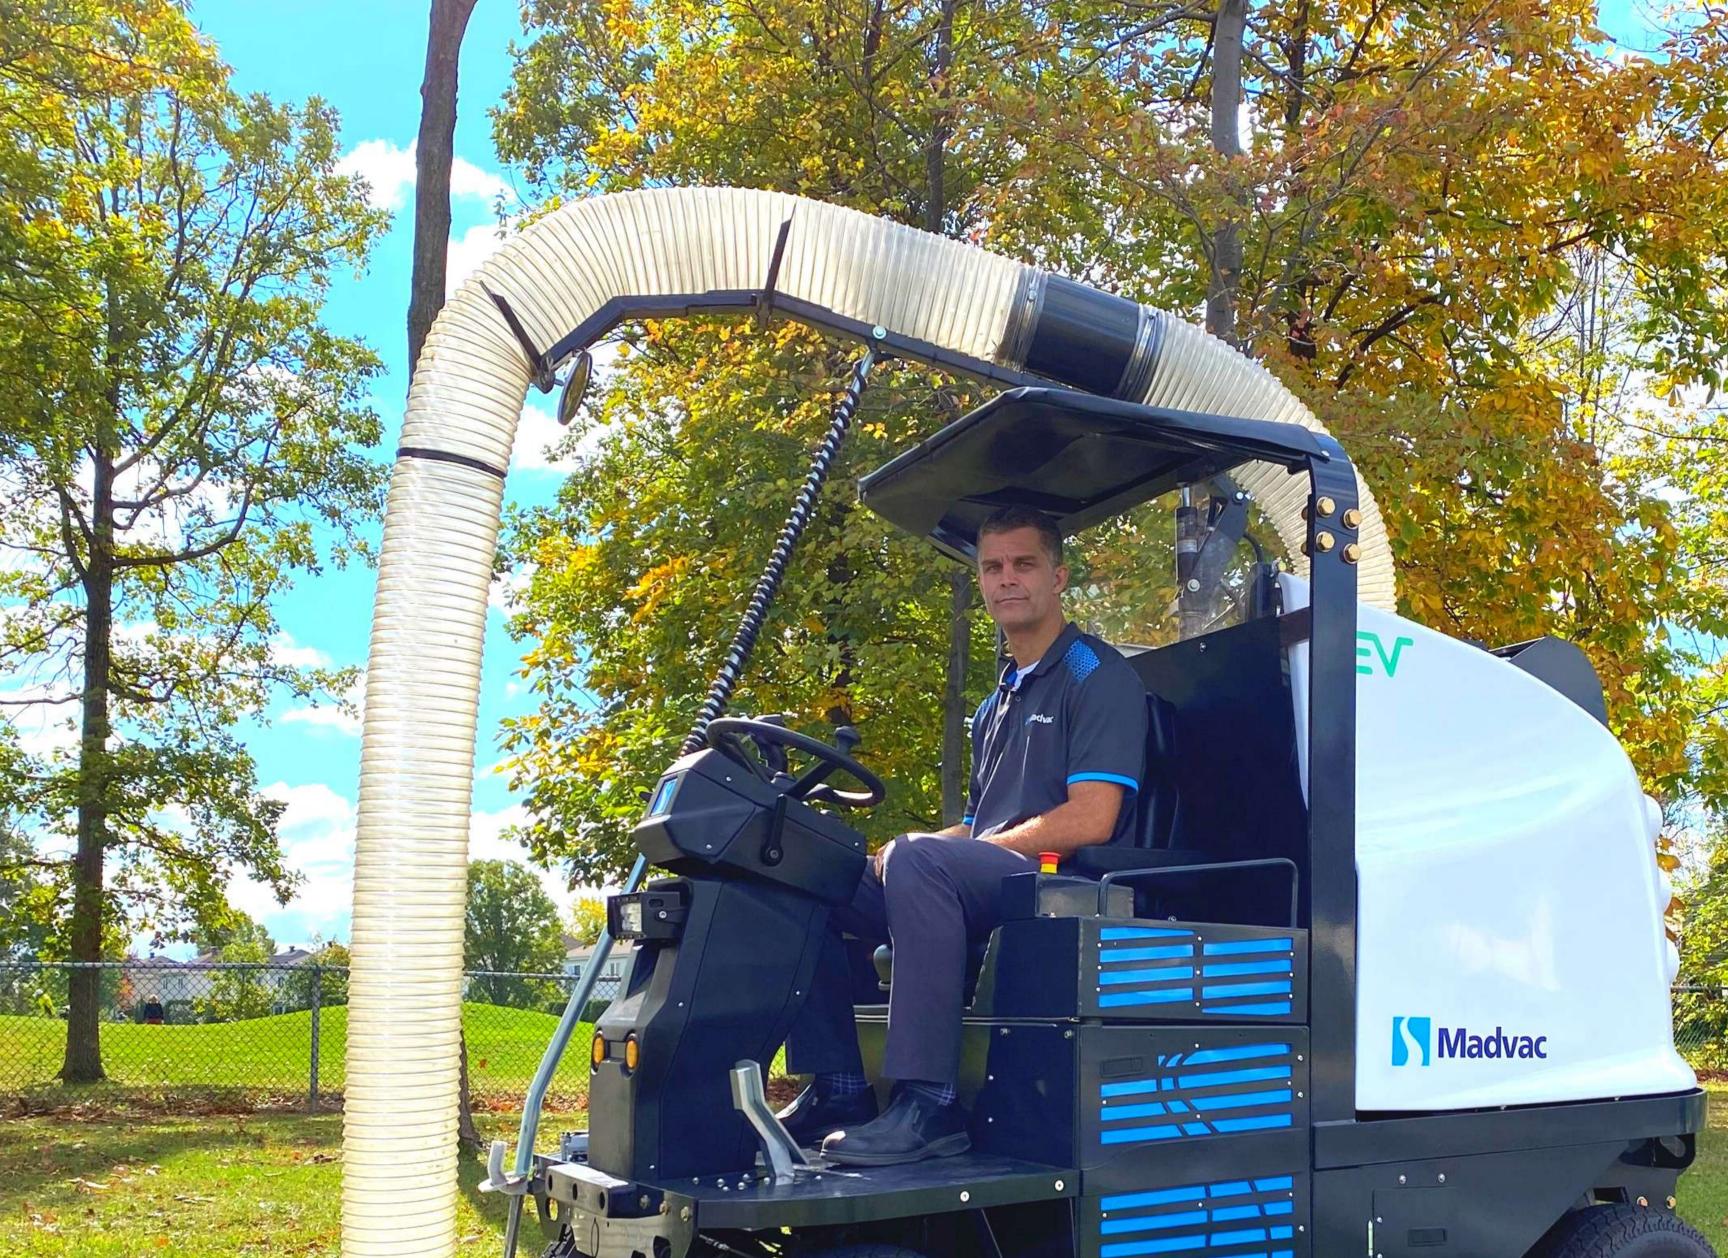

# ELECTRIC ALL-TERRAIN LITTER VACUUM LN50 VEV<sup>5</sup>

Lithium battery pack with up to 9 hours autonomy

From concrete to grass, the electric LN50 can tackle all types of urban terrain with ease

- Parks
- Sidewalks
- Bike & pedestrian lanes
- Curb side
- Alleys
- Pathways

### Key attributes

- LN50 runs using one of the best compact battery models on the market – Lithium-Ion nickel manganese cobalt (Li NMC), providing up to 9 hours of autonomy and 3 times better "energy per weight and volume" ratio in the industry;
- Significant noise reduction compared to diesel model – operator dB 85;
- LN50 is the closest equivalent to the nowdiscontinued Tennant ATLV 4300;
- Collects litter dry, humid or wet with productivity 6 times faster than manual litter picking;

- Effortless litter removal using 48 in. (1219 mm) wide vacuum head;
- 15 ft. (4.57 m) retractable wander hose for confined, hard-to-reach areas;
- A CDL permit is not required to operate this machine;
- Fully street legal lighting;
- 10 to 12 year lifespan;
- OEM spare parts shipped within 48 hours;
- Madvac has a 30+ years track record of success when your machine is due for replacement we'll still be around.