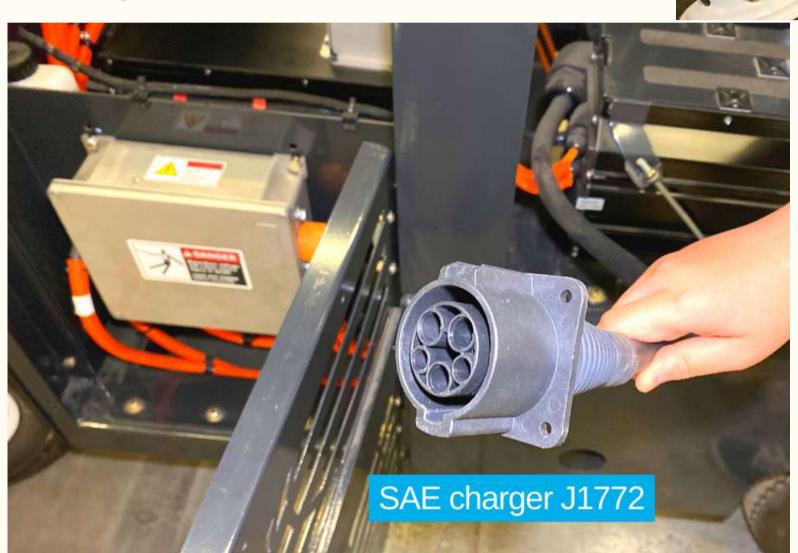

### Madvac LN50 VEV\*

| Power                    |                                                                                          |
|--------------------------|------------------------------------------------------------------------------------------|
| Power pack               | Lithium-Ion nickel manganese cobalt<br>(Li NMC) high energy capacity, up to<br>28.8 kw/h |
| Voltage                  | 102 volts battery packs (2)                                                              |
| Charger                  | Integrated chargers 6kW on board                                                         |
| Charger outlet           | J1772 level 2, 240V/24A                                                                  |
| Charging time            | 5 hours (15-18 h if 120-v wall socket)                                                   |
| Autonomy                 | Up to 9 hours                                                                            |
| Litter Collection System |                                                                                          |
| Туре                     | Straight-through system compacts<br>litter at 2:1 ratio                                  |