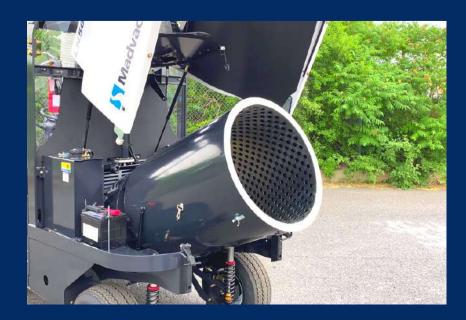

- Effortless litter removal using 48 in. (1219 mm) wide vacuum head;
- 15 ft. (4.57 m) retractable wander hose for confined, hard-to-reach areas;
- A CDL permit is not required to operate this machine;
- Fully street legal lighting;
- 10 to 12 year lifespan;
- OEM spare parts shipped within 48 hours;
- Madvac has a 30+ years track record of success when your machine is due for replacement we'll still be around.