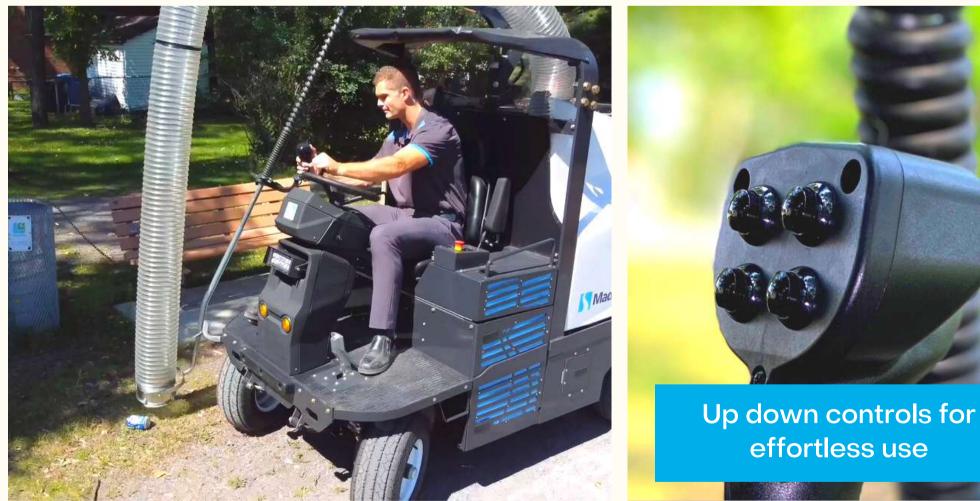

- Effortless litter removal using 48 in. (1219 mm) wide vacuum head;
- 15 ft. (4.57 m) retractable wander hose for confined, hard-to-reach areas;
- A CDL permit is not required to operate this machine;
- Fully street legal lighting;
- 10 to 12 year lifespan;
- OEM spare parts shipped within 48 hours;
- Madvac has a 30+ years track record of success when your machine is due for replacement we'll still be around.