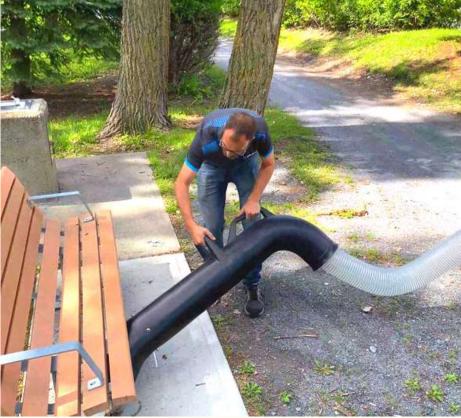

- Effortless litter removal using 48 in. (1219 mm) wide vacuum head;
- 15 ft. (4.57 m) retractable wander hose for confined, hard-to-reach areas;
- A CDL permit is not required to operate this machine;
- Fully street legal lighting;
- 10 to 12 year lifespan;
- OEM spare parts shipped within 48 hours;
- Madvac has a 30+ years track record of success when your machine is due for replacement we'll still be around.