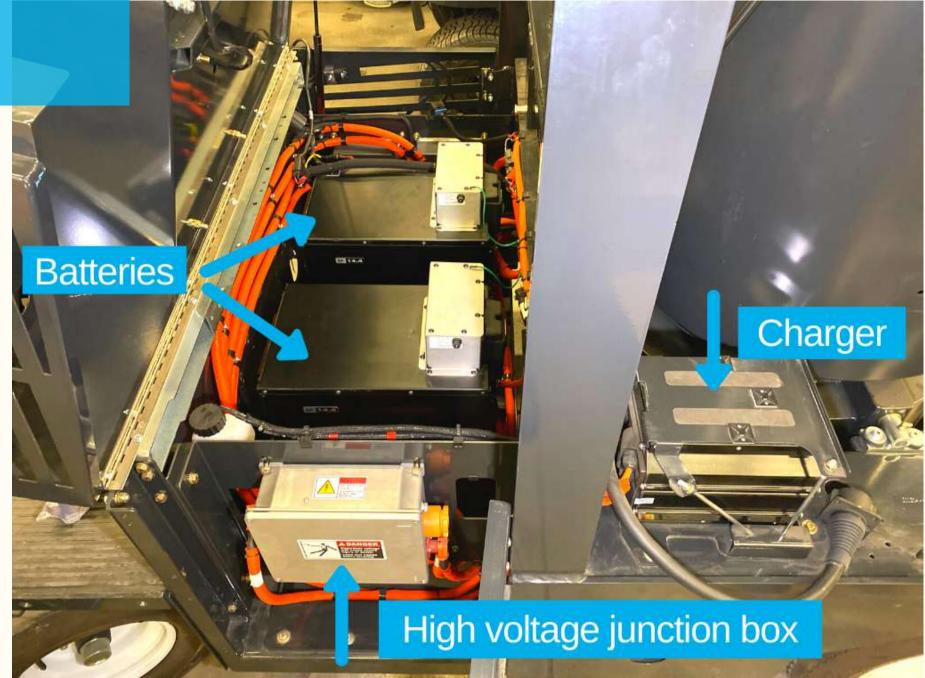

### Madvac LN50 VEV\*

| Power                    |                                                                                          |
|--------------------------|------------------------------------------------------------------------------------------|
| Power pack               | Lithium-Ion nickel manganese cobalt<br>(Li NMC) high energy capacity, up to<br>28.8 kw/h |
| Voltage                  | 102 volts battery packs (2)                                                              |
| Charger                  | Integrated chargers 6kW on board                                                         |
| Charger outlet           | J1772 level 2, 240V/24A                                                                  |
| Charging time            | 5 hours (15-18 h if 120-v wall socket)                                                   |
| Autonomy                 | Up to 9 hours                                                                            |
| Litter Collection System |                                                                                          |
| Туре                     | Straight-through system compacts<br>litter at 2:1 ratio                                  |