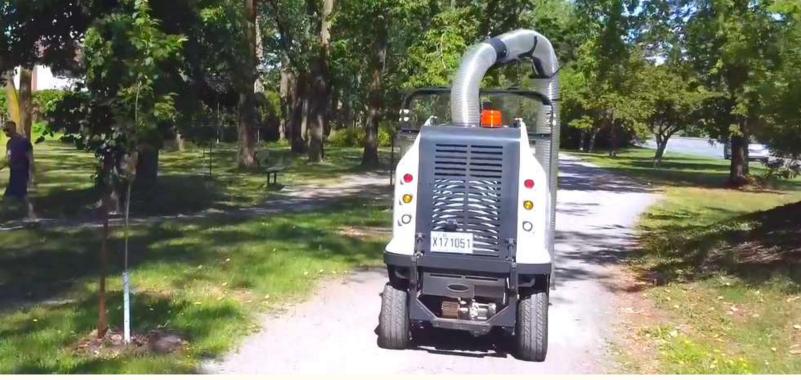

# ELECTRIC ALL-TERRAIN LITTER VACUUM LN50 VEV<sup>5</sup>

Lithium battery pack with up to 9 hours autonomy

From concrete to grass, the electric LN50 can tackle all types of urban terrain with ease

- Parks
- Sidewalks
- Bike & pedestrian lanes
- Curb side
- Alleys
- Pathways

### Key attributes

- LN50 runs using one of the best compact battery models on the market – Lithium-Ion nickel manganese cobalt (Li NMC), providing up to 9 hours of autonomy and 3 times better "energy per weight and volume" ratio in the industry;
- Significant noise reduction compared to diesel model – operator dB 85;
- LN50 is the closest equivalent to the nowdiscontinued Tennant ATLV 4300;
- Collects litter dry, humid or wet with productivity 6 times faster than manual litter picking;

- Effortless litter removal using 48 in. (1219 mm) wide vacuum head;
- 15 ft. (4.57 m) retractable wander hose for confined, hard-to-reach areas;
- A CDL permit is not required to operate this machine;
- Fully street legal lighting;
- 10 to 12 year lifespan;
- OEM spare parts shipped within 48 hours;
- Madvac has a 30+ years track record of success when your machine is due for replacement we'll still be around.