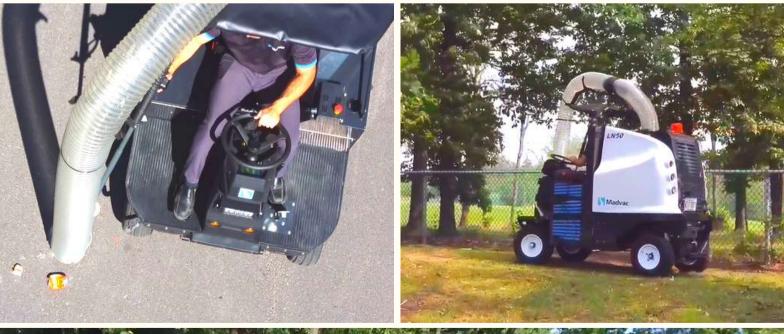

# ELECTRIC ALL-TERRAIN LITTER VACUUM LN50 VEV<sup>5</sup>

Lithium battery pack with up to 9 hours autonomy

From concrete to grass, the electric LN50 can tackle all types of urban terrain with ease

- Parks
- Sidewalks
- Bike & pedestrian lanes
- Curb side
- Alleys
- Pathways

### Key attributes

- LN50 runs using one of the best compact battery models on the market – Lithium-Ion nickel manganese cobalt (Li NMC), providing up to 9 hours of autonomy and 3 times better "energy per weight and volume" ratio in the industry;
- Significant noise reduction compared to diesel model – operator dB 85;
- LN50 is the closest equivalent to the nowdiscontinued Tennant ATLV 4300;
- Collects litter dry, humid or wet with productivity 6 times faster than manual litter picking;

- Effortless litter removal using 48 in. (1219 mm) wide vacuum head;
- 15 ft. (4.57 m) retractable wander hose for confined, hard-to-reach areas;
- A CDL permit is not required to operate this machine;
- Fully street legal lighting;
- 10 to 12 year lifespan;
- OEM spare parts shipped within 48 hours;
- Madvac has a 30+ years track record of success when your machine is due for replacement we'll still be around.