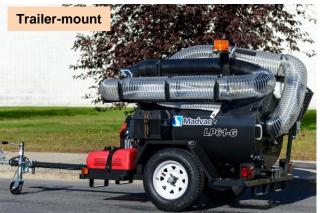

## Model LP61 gas - portable litter vacuum

| LP61G Options (those already checked-off strongly recommended) |        |                                                                       |     |    |
|----------------------------------------------------------------|--------|-----------------------------------------------------------------------|-----|----|
|                                                                |        |                                                                       | YES | NO |
| 1                                                              | K61T   | Trailer conversion kit (not required if skid mount)                   |     |    |
|                                                                |        | Circle attachment type: Ball 1-7/8"   Ball 2"   Pintle                |     |    |
| 2                                                              | K63087 | Spare wheel mounted on trailer (not required if skid mount)           |     |    |
|                                                                |        |                                                                       |     |    |
| 3                                                              | K9899  | Additional 8 in. Dia (203 mm) x <b>15</b> ft (4572 mm) hose extension |     |    |
| 4                                                              | K13063 | Additional 8 in. Dia (203 mm) x 25 ft (7620 mm) hose extension        |     |    |
|                                                                |        | Note: standard hose length including the handle is 25 ft              |     |    |
| 5                                                              | K60228 | 360° Rotating vacuum hose support boom                                | ٧   |    |
| 6                                                              | K26505 | Emergency stop button                                                 | ٧   |    |
| 7                                                              | K11793 | 2 Micron interior cylindrical filter cartridge 105 sq. ft. of media   |     |    |
|                                                                |        | (for additional dust control)                                         |     |    |
| 8                                                              | 63271  | Collector bags (100 bags)                                             | ٧   |    |