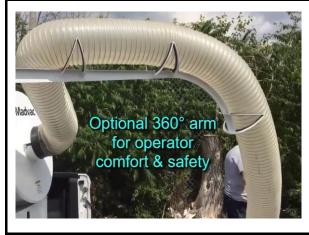

|
| 5                                                              | K60228 | 360° Rotating vacuum hose support boom                                | ٧   |    |
| 6                                                              | K26505 | Emergency stop button                                                 | ٧   |    |
| 7                                                              | K11793 | 2 Micron interior cylindrical filter cartridge 105 sq. ft. of media   |     |    |
|                                                                |        | (for additional dust control)                                         |     |    |
| 8                                                              | 63271  | Collector bags (100 bags)                                             | ٧   |    |