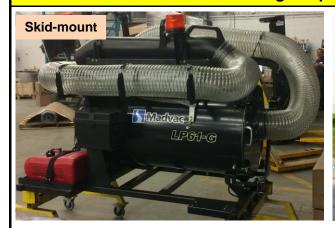

## Model LP61 gas - portable litter vacuum

| LP61G Options (those already checked-off strongly recommended) |        |                                                                       |     |    |
|----------------------------------------------------------------|--------|-----------------------------------------------------------------------|-----|----|
|                                                                |        |                                                                       | YES | NO |
| 1                                                              | K61T   | Trailer conversion kit (not required if skid mount)                   |     |    |
|                                                                |        | Circle attachment type: Ball 1-7/8"   Ball 2"   Pintle                |     |    |
| 2                                                              | K63087 | Spare wheel mounted on trailer (not required if skid mount)           |     |    |
|                                                                |        |                                                                       |     |    |
| 3                                                              | K9899  | Additional 8 in. Dia (203 mm) x <b>15</b> ft (4572 mm) hose extension |     |    |
| 4                                                              | K13063 | Additional 8 in. Dia (203 mm) x 25 ft (7620 mm) hose extension        |     |    |
|                                                                |        | Note: standard hose length including the handle is 25 ft              |     |    |
| 5                                                              | K60228 | 360° Rotating vacuum hose support boom                                | ٧   |    |
| 6                                                              | K26505 | Emergency stop button                                                 | ٧   |    |
| 7                                                              | K11793 | 2 Micron interior cylindrical filter cartridge 105 sq. ft. of media   |     |    |
|                                                                |        | (for additional dust control)                                         |     |    |
| 8                                                              | 63271  | Collector bags (100 bags)                                             | ٧   |    |