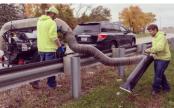

## Model LP61 gas - portable litter vacuum

| LP61G Options (those already checked-off strongly recommended) |        |                                                                       |     |    |
|----------------------------------------------------------------|--------|-----------------------------------------------------------------------|-----|----|
|                                                                |        |                                                                       | YES | NO |
| 1                                                              | K61T   | Trailer conversion kit (not required if skid mount)                   |     |    |
|                                                                |        | Circle attachment type: Ball 1-7/8"   Ball 2"   Pintle                |     |    |
| 2                                                              | K63087 | Spare wheel mounted on trailer (not required if skid mount)           |     |    |
|                                                                |        |                                                                       |     |    |
| 3                                                              | K9899  | Additional 8 in. Dia (203 mm) x <b>15</b> ft (4572 mm) hose extension |     |    |
| 4                                                              | K13063 | Additional 8 in. Dia (203 mm) x 25 ft (7620 mm) hose extension        |     |    |
|                                                                |        | Note: standard hose length including the handle is 25 ft              |     |    |
| 5                                                              | K60228 | 360° Rotating vacuum hose support boom                                | ٧   |    |
| 6                                                              | K26505 | Emergency stop button                                                 | ٧   |    |
| 7                                                              | K11793 | 2 Micron interior cylindrical filter cartridge 105 sq. ft. of media   |     |    |
|                                                                |        | (for additional dust control)                                         |     |    |
| 8                                                              | 63271  | Collector bags (100 bags)                                             | ٧   |    |