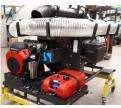

## Model LP61 gas - portable litter vacuum

| LP61G Options (those already checked-off strongly recommended) |        |                                                                       |     |    |
|----------------------------------------------------------------|--------|-----------------------------------------------------------------------|-----|----|
|                                                                |        |                                                                       | YES | NO |
| 1                                                              | K61T   | Trailer conversion kit (not required if skid mount)                   |     |    |
|                                                                |        | Circle attachment type: Ball 1-7/8"   Ball 2"   Pintle                |     |    |
| 2                                                              | K63087 | Spare wheel mounted on trailer (not required if skid mount)           |     |    |
|                                                                |        |                                                                       |     |    |
| 3                                                              | K9899  | Additional 8 in. Dia (203 mm) x <b>15</b> ft (4572 mm) hose extension |     |    |
| 4                                                              | K13063 | Additional 8 in. Dia (203 mm) x 25 ft (7620 mm) hose extension        |     |    |
|                                                                |        | Note: standard hose length including the handle is 25 ft              |     |    |
| 5                                                              | K60228 | 360° Rotating vacuum hose support boom                                | ٧   |    |
| 6                                                              | K26505 | Emergency stop button                                                 | ٧   |    |
| 7                                                              | K11793 | 2 Micron interior cylindrical filter cartridge 105 sq. ft. of media   |     |    |
|                                                                |        | (for additional dust control)                                         |     |    |
| 8                                                              | 63271  | Collector bags (100 bags)                                             | ٧   |    |