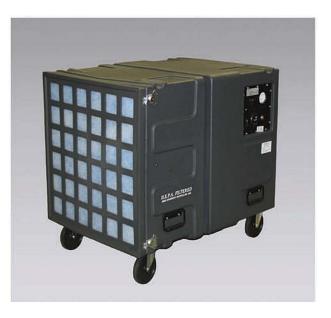

## **POLYAIRE 2000 Negative Pressure Portable Hepa Filtered Dust Collector**

99.97% Hepa filter
3-Stage filtration
2 Speed blower
2000 CFM
12" Exhaust hose flange
Filter monitoring guage
Hour Meter
38" x 27" x 32 <sup>1</sup>/<sub>2</sub>"/ 120 lbs.
115V/ 10 amps

Light weight, dent and corrosion resistant portable polyethylene air scrubber. Designed to take a beating, this durable high performance unit features a 2-speed blower for controlled air flow, 3-stage filtration with 99.97% @ 0.3 micron HEPA filter, filter monitoring guage, hour meter, 12" exhaust hose flange, stackable nesting feature for easy transporting and storage, locking casters and side carrying handles. The POLYAIRE 2000 is suitable for dust contaminants and hospital construction.