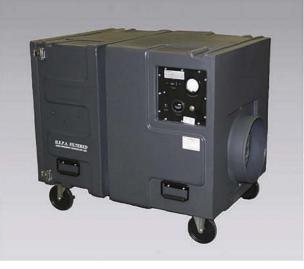

## **POLYAIRE 2000 Negative Pressure Portable Hepa Filtered Dust Collector**

99.97% Hepa filter
3-Stage filtration
2 Speed blower
2000 CFM
12" Exhaust hose flange
Filter monitoring guage
Hour Meter
38" x 27" x 32 <sup>1</sup>/<sub>2</sub>"/ 120 lbs.
115V/ 10 amps

Light weight, dent and corrosion resistant portable polyethylene air scrubber. Designed to take a beating, this durable high performance unit features a 2-speed blower for controlled air flow, 3-stage filtration with 99.97% @ 0.3 micron HEPA filter, filter monitoring guage, hour meter, 12" exhaust hose flange, stackable nesting feature for easy transporting and storage, locking casters and side carrying handles. The POLYAIRE 2000 is suitable for dust contaminants and hospital construction.