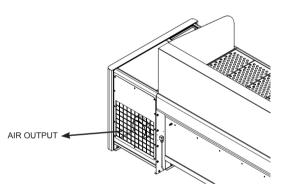

## GRINDING | WELDING | SANDING | POLISHING

1' 7" 23/32

2' 11" 25/32

D D

:

LEFT VIEW

с

Dimensions (inch)

DIMENSIONS

|                          | POLIJET DF 1500 | POLIJET DF 2000 | POLIJET DF 2500 |
|--------------------------|-----------------|-----------------|-----------------|
| Height (A)               | 55.5"           | 55.5"           | 55.5"           |
| Width (B)                | 86.3"           | 106"            | 125.7"          |
| Depth (C)                | 44"             | 44"             | 44"             |
| Polluted air inlet (ExD) | 59" x 37"       | 78" x 37"       | 98" x 37"       |
| Clean air output         | Ø17.7"          | Ø17.7"          | Ø17.7"          |

TOP VIEW

FRONT VIEW

Α