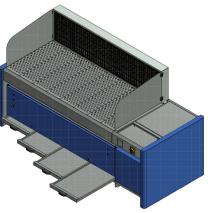

## GRINDING | WELDING | SANDING | POLISHING

1' 7" 23/32

2' 11" 25/32

D D

:

LEFT VIEW

с

Dimensions (inch)

DIMENSIONS

|                          | POLIJET DF 1500 | POLIJET DF 2000 | POLIJET DF 2500 |
|--------------------------|-----------------|-----------------|-----------------|
| Height (A)               | 55.5"           | 55.5"           | 55.5"           |
| Width (B)                | 86.3"           | 106"            | 125.7"          |
| Depth (C)                | 44"             | 44"             | 44"             |
| Polluted air inlet (ExD) | 59" x 37"       | 78" x 37"       | 98" x 37"       |
| Clean air output         | Ø17.7"          | Ø17.7"          | Ø17.7"          |

TOP VIEW

FRONT VIEW

Α