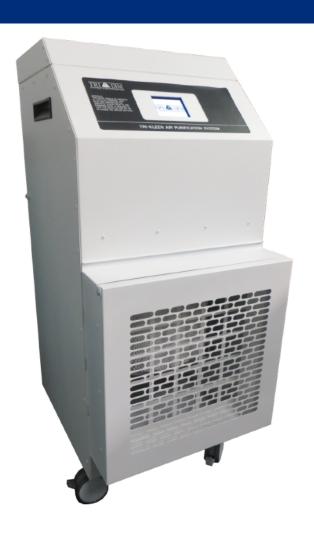

## TRI-KLEEN<sup>TM</sup> 400/400UV PORTABLE AIR FILTRATION UNITS

The Tri-Kleen 400 series is a tested and certified HEPA filters, certification as Class II Medical Devices under FDA 510C, and ETL/ETLc certification.

- Four speed settings, from
  90 cfm to 500 cfm
- Quiet (52 dBA 59 dBA)
- Filter loading indicator with audible alarm
- Smooth-rolling swivel casters with two front brakes
- Weighs only 52 lbs
- LCD touch screen controls

## **KEY COMPONENTS**

TRI-KLEEN 400 Series - side view showing internal components

| FEATURE                    | SPECIFICATION                                                                                                                                                                                                 |
|----------------------------|---------------------------------------------------------------------------------------------------------------------------------------------------------------------------------------------------------------|
| Net weight with filters    | 52 lbs (23.6 kg)                                                                                                                                                                                              |
| Shipping weight            | 70 lbs (31.8 kg)                                                                                                                                                                                              |
| Unit's dimensions          | W 16.25" x D 21.75" x H 37.75" (W 41.3 cm x D 55.2 cm x H 96 cm]                                                                                                                                              |
| Shipping carton dimensions | W 20" x D 24" x H 40" (W 50.8 cm x D 61.0 cm x H 101.6 cm)                                                                                                                                                    |
| Power supply required      | 120 volts AC, 60 Hz, 15 amp circuit.                                                                                                                                                                          |
| Max current draw           | 2.5 Amps                                                                                                                                                                                                      |
| Automatic restart          | Yes. The unit will automatically restart itself after temporary power interruption.                                                                                                                           |
| Cabinet material           | 0.050" (1.3 mm) thick powder coated white aluminum.                                                                                                                                                           |
| Control panel              | LCD touch screen controls.                                                                                                                                                                                    |
| Circuit breaker            | 5 amp integrated circuit breaker.                                                                                                                                                                             |
| Filter loading indicator   | Filter loading visual alarm on LCD touch screen with audible alarm (audible alarm can be enabled/disabled).                                                                                                   |
| Air flow ratings**         | 4 speed settings produce an airflow range of 90 CFM to 500 CFM (150 m <sup>3</sup> /h - 850 m <sup>3</sup> /h)                                                                                                |
| Power cord                 | 10' (3 m) long, 14/3 AWG SJT hardwired power cord.                                                                                                                                                            |
| Sound level                | 52 dBA - 59 dBA                                                                                                                                                                                               |
| Pre-filter                 | Standard pre-filter: 2" (5 cm) deep pleated MERV8 pre-filter.                                                                                                                                                 |
| HEPA filter                | Standard HEPA filter: cylindrical 99.97% efficient against 0.3µm particles at max airflow. TRI-KLEEN 400UV models only: Standard HEPA filter as specified above, but with UV lamp integrated into the filter. |
| Exhaust outlet             | One exhaust grille located on top of unit. Exhaust grille dimensions: 12" x 8" (30.5 cm x 20.3 cm). Optional 8" nominal diameter (20.3 cm) exhaust collar included for connecting round ducting.              |