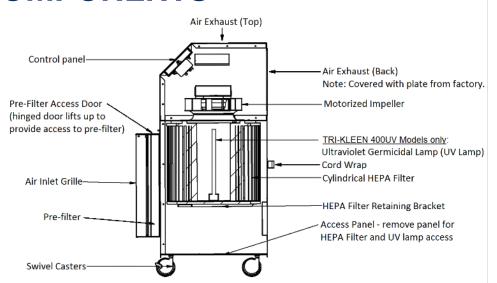

## **KEY COMPONENTS**

TRI-KLEEN 400 Series - side view showing internal components

| FEATURE                    | SPECIFICATION                                                                                                                                                                                                 |
|----------------------------|---------------------------------------------------------------------------------------------------------------------------------------------------------------------------------------------------------------|
| Net weight with filters    | 52 lbs (23.6 kg)                                                                                                                                                                                              |
| Shipping weight            | 70 lbs (31.8 kg)                                                                                                                                                                                              |
| Unit's dimensions          | W 16.25" x D 21.75" x H 37.75" (W 41.3 cm x D 55.2 cm x H 96 cm]                                                                                                                                              |
| Shipping carton dimensions | W 20" x D 24" x H 40" (W 50.8 cm x D 61.0 cm x H 101.6 cm)                                                                                                                                                    |
| Power supply required      | 120 volts AC, 60 Hz, 15 amp circuit.                                                                                                                                                                          |
| Max current draw           | 2.5 Amps                                                                                                                                                                                                      |
| Automatic restart          | Yes. The unit will automatically restart itself after temporary power interruption.                                                                                                                           |
| Cabinet material           | 0.050" (1.3 mm) thick powder coated white aluminum.                                                                                                                                                           |
| Control panel              | LCD touch screen controls.                                                                                                                                                                                    |
| Circuit breaker            | 5 amp integrated circuit breaker.                                                                                                                                                                             |
| Filter loading indicator   | Filter loading visual alarm on LCD touch screen with audible alarm (audible alarm can be enabled/disabled).                                                                                                   |
| Air flow ratings**         | 4 speed settings produce an airflow range of 90 CFM to 500 CFM (150 m <sup>3</sup> /h - 850 m <sup>3</sup> /h)                                                                                                |
| Power cord                 | 10' (3 m) long, 14/3 AWG SJT hardwired power cord.                                                                                                                                                            |
| Sound level                | 52 dBA - 59 dBA                                                                                                                                                                                               |
| Pre-filter                 | Standard pre-filter: 2" (5 cm) deep pleated MERV8 pre-filter.                                                                                                                                                 |
| HEPA filter                | Standard HEPA filter: cylindrical 99.97% efficient against 0.3µm particles at max airflow. TRI-KLEEN 400UV models only: Standard HEPA filter as specified above, but with UV lamp integrated into the filter. |
| Exhaust outlet             | One exhaust grille located on top of unit. Exhaust grille dimensions: 12" x 8" (30.5 cm x 20.3 cm). Optional 8" nominal diameter (20.3 cm) exhaust collar included for connecting round ducting.              |