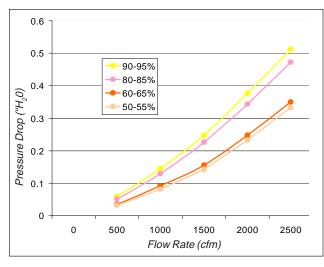

19-3/8"           20x20x06         19-3/8"           16x20x06         15-3/8" | Size         "A"         "B"           24x24x12         23-3/8"         23-3/8"           12x24x12         11-3/8"         23-3/8"           20x24x12         19-3/8"         23-3/8"           20x20x12         19-3/8"         19-3/8"           16x20x12         15-3/8"         19-3/8"           16x25x12         15-3/8"         24-3/8"           24x24x06         23-3/8"         23-3/8"           12x24x06         11-3/8"         23-3/8"           20x24x06         19-3/8"         23-3/8"           20x20x06         19-3/8"         19-3/8"           16x20x06         15-3/8"         19-3/8" |

Note: To order header version Airflow Pak, add H to Model Number, example: AFPxxS-4412H.

## **Pressure Drop vs. Flow Rate**



## **Efficiency vs. Particle Diameter**



Distributed by:

Controlled Air Design www.controlledairdesign.com (919) 607-6765