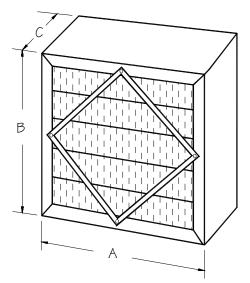

## Size Chart - AFP50, AFP65, AFP85 & AFP95

| Nominal  | Width                                                                                                   | Height                                                                                                                                                                                                                                                                                                                                                                                                            | Depth                                                                                                                                                                                                                                                                                                                                                                                                                                                                                                                                                                                                         |
|----------|---------------------------------------------------------------------------------------------------------|-------------------------------------------------------------------------------------------------------------------------------------------------------------------------------------------------------------------------------------------------------------------------------------------------------------------------------------------------------------------------------------------------------------------|---------------------------------------------------------------------------------------------------------------------------------------------------------------------------------------------------------------------------------------------------------------------------------------------------------------------------------------------------------------------------------------------------------------------------------------------------------------------------------------------------------------------------------------------------------------------------------------------------------------|
| Size     | "A"                                                                                                     | "B"                                                                                                                                                                                                                                                                                                                                                                                                               | "C"                                                                                                                                                                                                                                                                                                                                                                                                                                                                                                                                                                                                           |
| 24x24x12 | 23-3/8"                                                                                                 | 23-3/8"                                                                                                                                                                                                                                                                                                                                                                                                           | 11-1/2"                                                                                                                                                                                                                                                                                                                                                                                                                                                                                                                                                                                                       |
| 12x24x12 | 11-3/8"                                                                                                 | 23-3/8"                                                                                                                                                                                                                                                                                                                                                                                                           | 11-1/2"                                                                                                                                                                                                                                                                                                                                                                                                                                                                                                                                                                                                       |
| 20x24x12 | 19-3/8"                                                                                                 | 23-3/8"                                                                                                                                                                                                                                                                                                                                                                                                           | 11-1/2"                                                                                                                                                                                                                                                                                                                                                                                                                                                                                                                                                                                                       |
| 20x20x12 | 19-3/8"                                                                                                 | 19-3/8"                                                                                                                                                                                                                                                                                                                                                                                                           | 11-1/2"                                                                                                                                                                                                                                                                                                                                                                                                                                                                                                                                                                                                       |
| 16x20x12 | 15-3/8"                                                                                                 | 19-3/8"                                                                                                                                                                                                                                                                                                                                                                                                           | 11-1/2"                                                                                                                                                                                                                                                                                                                                                                                                                                                                                                                                                                                                       |
| 16x25x12 | 15-3/8"                                                                                                 | 24-3/8"                                                                                                                                                                                                                                                                                                                                                                                                           | 11-1/2"                                                                                                                                                                                                                                                                                                                                                                                                                                                                                                                                                                                                       |
| 24x24x06 | 23-3/8"                                                                                                 | 23-3/8"                                                                                                                                                                                                                                                                                                                                                                                                           | 5-7/8"                                                                                                                                                                                                                                                                                                                                                                                                                                                                                                                                                                                                        |
| 12x24x06 | 11-3/8"                                                                                                 | 23-3/8"                                                                                                                                                                                                                                                                                                                                                                                                           | 5-7/8"                                                                                                                                                                                                                                                                                                                                                                                                                                                                                                                                                                                                        |
| 20x24x06 | 19-3/8"                                                                                                 | 23-3/8"                                                                                                                                                                                                                                                                                                                                                                                                           | 5-7/8"                                                                                                                                                                                                                                                                                                                                                                                                                                                                                                                                                                                                        |
| 20x20x06 | 19-3/8"                                                                                                 | 19-3/8"                                                                                                                                                                                                                                                                                                                                                                                                           | 5-7/8"                                                                                                                                                                                                                                                                                                                                                                                                                                                                                                                                                                                                        |
| 16x20x06 | 15-3/8"                                                                                                 | 19-3/8"                                                                                                                                                                                                                                                                                                                                                                                                           | 5-7/8"                                                                                                                                                                                                                                                                                                                                                                                                                                                                                                                                                                                                        |
| 16x25x06 | 15-3/8"                                                                                                 | 24-3/8"                                                                                                                                                                                                                                                                                                                                                                                                           | 5-7/8"                                                                                                                                                                                                                                                                                                                                                                                                                                                                                                                                                                                                        |
|          | Size 24x24x12 12x24x12 20x24x12 20x20x12 16x20x12 16x25x12 24x24x06 12x24x06 20x24x06 20x20x06 16x20x06 | Size         "A"           24x24x12         23-3/8"           12x24x12         11-3/8"           20x24x12         19-3/8"           20x20x12         19-3/8"           16x20x12         15-3/8"           16x25x12         15-3/8"           24x24x06         23-3/8"           12x24x06         11-3/8"           20x24x06         19-3/8"           20x20x06         19-3/8"           16x20x06         15-3/8" | Size         "A"         "B"           24x24x12         23-3/8"         23-3/8"           12x24x12         11-3/8"         23-3/8"           20x24x12         19-3/8"         23-3/8"           20x20x12         19-3/8"         19-3/8"           16x20x12         15-3/8"         19-3/8"           16x25x12         15-3/8"         24-3/8"           24x24x06         23-3/8"         23-3/8"           12x24x06         11-3/8"         23-3/8"           20x24x06         19-3/8"         23-3/8"           20x20x06         19-3/8"         19-3/8"           16x20x06         15-3/8"         19-3/8" |