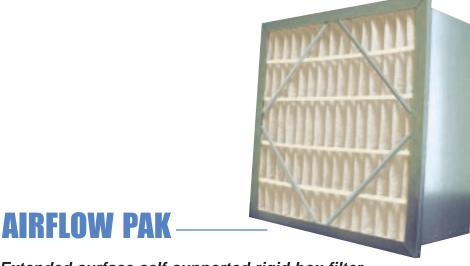

Expanded metal media support grid

Water resistant media to frame adhesive

UL Class II rated as per UL 900 standard

Extended surface self-supported rigid box filter

**AIRFLOW PAK** extended surface self-supported rigid box filters are designed for use in air filtration systems and equipment where medium to high efficiency filtration is required. Available in a wide variety of standard sizes and depths, the AIRFLOW PAK provides optimal performance in variable air volume systems.

## AIRFLOW PAK

The Airflow Pak is made from 100% synthetic polypropylene microfiber media attached to a 26 gauge galvanized steel frame using a solid, water-resistant adhesive. The media support stabilizers are sturdy polypropylene polymer. Galvanized cross braces upstream and downstream are standard. Sturdy expanded metal faceguards are offered as an option. The Airflow Pak is also available with header.